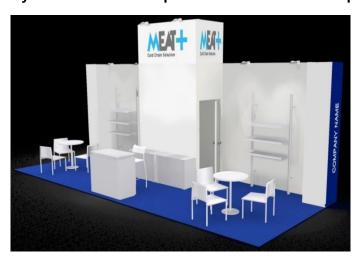

## **MEAT+/MEAT&MORE RENDERING**

Fully furnished stand 12 sqm

Fully furnished stand 12 sqm + Additional module 12 sqm

Fully furnished stand 12 sqm

Fully furnished stand 12 sqm + Additional module 12 sqm

## The "All-Inclusive" solution concerns booths starting from of 12 sqm and includes:

- Fully furnished stand of 12 sqm, with at least 2 open sides (corner stand) located into MEAT-TECH 2021 (multiple stand of 12 sqm will be available upon request\*)
- Setup of personalized MEAT+ or MEAT&MORE stand with honeycombed panel walls white painted, blue (MEAT+) or orange (MEAT&MORE) carpet, 1 "Spring" reception desk, 1 "Mojito Small" table, 3 "Star" white chairs, 1 "Sitaara" white stool, 1 locker, 1 bookcase with shelves "Tube", 2 LED spotlights 3KW, 2 side bands with Company name (50xh 300 cm), 2 panels with MEAT+ or MEAT&MORE logo (100xh 100 cm), storage
- Accessory services included (electric power up to 10KW, daily cleaning, a fire extinguisher, SIAE rights except for live music), see art. 8.4 of Rules and Regulations
- 5 exhibitor passes
- 1 parking pass inside the exhibition centre for the duration of the event
- Wi-Fi connection
- Insertion into "MEAT-TECH 2021" Guide to be distributed during the fair and registration in the online "Smart Catalog" for an effective web promotion
- Dedicated access to the "My IpackIma" portal to schedule B2B meetings at your stand with Italian and International Buyers
- Highlighting of the area MEAT+ / MEAT&MORE on exhibition billboards and the viewing paths
- 1 news about solutions on display in the newsletter "Our Exhibitors speak MEAT-TECH"
- Insertion of the Exhibitor's logo into the floor plan dedicated to the MEAT+ / MEAT&MORE area