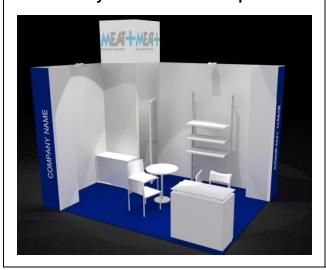

## **MEAT+/MEAT&MORE RENDERING**

Fully furnished stand 12 sqm

Fully furnished stand 12 sqm + Additional module 12 sqm

Fully furnished stand 12 sqm

Fully furnished stand 12 sqm + Additional module 12 sqm

## The "All-Inclusive" solution concerns booths starting from of 12 sqm and includes:

- Fully furnished stand of 12 sqm, with at least 2 open sides (corner stand) located into MEAT-TECH 2021 (multiple stand of 12 sqm will be available upon request\*)
- Setup of personalized MEAT+ or MEAT&MORE stand with honeycombed panel walls white painted, blue (MEAT+) or orange (MEAT&MORE) carpet, 1 "Spring" reception desk, 1 "Mojito Small" table, 3 "Star" white chairs, 1 "Sitaara" white stool, 1 locker, 1 bookcase with shelves "Tube", 2 LED spotlights 3KW, 2 side bands with Company name (50xh 300 cm), 2 panels with MEAT+ or MEAT&MORE logo (100xh 100 cm), storage
- Accessory services included (electric power up to 10KW, daily cleaning, a fire extinguisher, SIAE rights except for live music), see art. 8.4 of Rules and Regulations
- 5 exhibitor passes
- 1 parking pass inside the exhibition centre for the duration of the event
- Wi-Fi connection
- Insertion into "MEAT-TECH 2021" Guide to be distributed during the fair and registration in the online "Smart Catalog" for an effective web promotion
- Dedicated access to the "My IpackIma" portal to schedule B2B meetings at your stand with Italian and International Buyers
- Highlighting of the area MEAT+ / MEAT&MORE on exhibition billboards and the viewing paths
- 1 news about solutions on display in the newsletter "Our Exhibitors speak MEAT-TECH"
- Insertion of the Exhibitor's logo into the floor plan dedicated to the MEAT+ / MEAT&MORE area