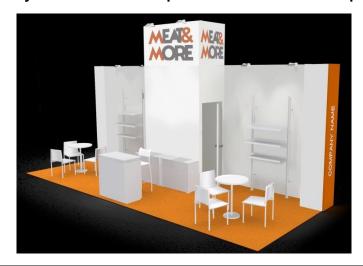

## The "All-Inclusive" solution concerns booths starting from of 12 sqm and includes:

- Fully furnished stand of 12 sqm, with at least 2 open sides (corner stand) located into MEAT-TECH 2021 (multiple stand of 12 sqm will be available upon request\*)
- Setup of personalized MEAT+ or MEAT&MORE stand with honeycombed panel walls white painted, blue (MEAT+) or orange (MEAT&MORE) carpet, 1 "Spring" reception desk, 1 "Mojito Small" table, 3 "Star" white chairs, 1 "Sitaara" white stool, 1 locker, 1 bookcase with shelves "Tube", 2 LED spotlights 3KW, 2 side bands with Company name (50xh 300 cm), 2 panels with MEAT+ or MEAT&MORE logo (100xh 100 cm), storage
- Accessory services included (electric power up to 10KW, daily cleaning, a fire extinguisher, SIAE rights except for live music), see art. 8.4 of Rules and Regulations
- 5 exhibitor passes
- 1 parking pass inside the exhibition centre for the duration of the event
- Wi-Fi connection
- Insertion into "MEAT-TECH 2021" Guide to be distributed during the fair and registration in the online "Smart Catalog" for an effective web promotion
- Dedicated access to the "My IpackIma" portal to schedule B2B meetings at your stand with Italian and International Buyers
- Highlighting of the area MEAT+ / MEAT&MORE on exhibition billboards and the viewing paths
- 1 news about solutions on display in the newsletter "Our Exhibitors speak MEAT-TECH"
- Insertion of the Exhibitor's logo into the floor plan dedicated to the MEAT+ / MEAT&MORE area

## **MEAT+/MEAT&MORE RENDERING**

Fully furnished stand 12 sqm

Fully furnished stand 12 sqm + Additional module 12 sqm

Fully furnished stand 12 sqm

Fully furnished stand 12 sqm + Additional module 12 sqm