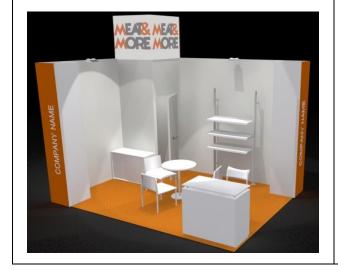

## **MEAT+/MEAT&MORE RENDERING**

Fully furnished stand 12 sqm

Fully furnished stand 12 sqm + Additional module 12 sqm

Fully furnished stand 12 sqm

Fully furnished stand 12 sqm + Additional module 12 sqm

## The "All-Inclusive" solution concerns booths starting from of 12 sqm and includes:

- Fully furnished stand of 12 sqm, with at least 2 open sides (corner stand) located into MEAT-TECH 2021 (multiple stand of 12 sqm will be available upon request\*)
- Setup of personalized MEAT+ or MEAT&MORE stand with honeycombed panel walls white painted, blue (MEAT+) or orange (MEAT&MORE) carpet, 1 "Spring" reception desk, 1 "Mojito Small" table, 3 "Star" white chairs, 1 "Sitaara" white stool, 1 locker, 1 bookcase with shelves "Tube", 2 LED spotlights 3KW, 2 side bands with Company name (50xh 300 cm), 2 panels with MEAT+ or MEAT&MORE logo (100xh 100 cm), storage
- Accessory services included (electric power up to 10KW, daily cleaning, a fire extinguisher, SIAE rights except for live music), see art. 8.4 of Rules and Regulations
- 5 exhibitor passes
- 1 parking pass inside the exhibition centre for the duration of the event
- Wi-Fi connection
- Insertion into "MEAT-TECH 2021" Guide to be distributed during the fair and registration in the online "Smart Catalog" for an effective web promotion
- Dedicated access to the "My IpackIma" portal to schedule B2B meetings at your stand with Italian and International Buyers
- Highlighting of the area MEAT+ / MEAT&MORE on exhibition billboards and the viewing paths
- 1 news about solutions on display in the newsletter "Our Exhibitors speak MEAT-TECH"
- Insertion of the Exhibitor's logo into the floor plan dedicated to the MEAT+ / MEAT&MORE area